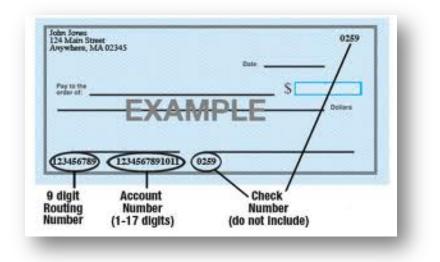

# How to find your Bank Routing Number and your Account Number on your paper checks: